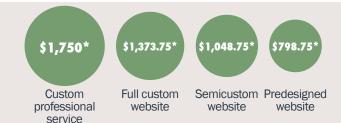

### Website Design and Internet Marketing

Launch a successful online presence for your • • practice and attract new high-value patients using the internet.

Plus an additional .125% rate discount when refinancing a student loan through **Sofi.com/pdais.** 

## \$1,500\* to 2,000\*

To find an associate using an outside dental practice transition service.

Plus time to find a vendor experienced in designing a dental office website.