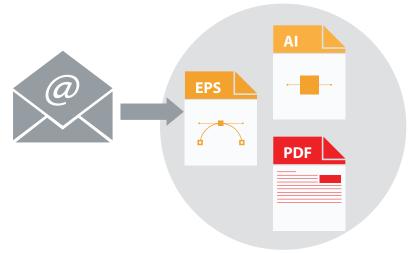

#### Files

- Hi-res PDF file.
- Adobe Illustrator, or EPS file.
- Each option must include an actual size proof.

\*An additional 25 percent will be charged for ad design.