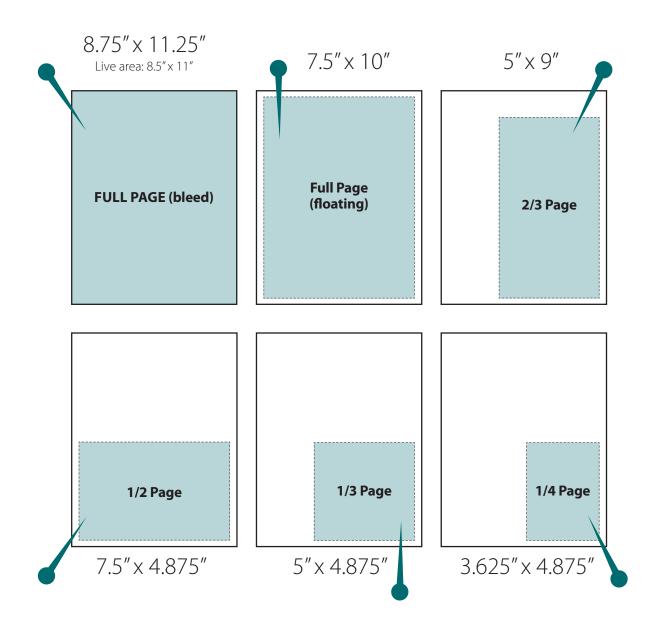

### 2019 ADVERTISING RATES

| LOCATION          | SIZE     | RATE     |
|-------------------|----------|----------|
| Back Cover        | 7.5 x 10 | \$815.00 |
| nside Back Cover  | 7.5 x 10 | \$670.00 |
| nside Front Cover | 7.5 x 10 | \$705.00 |
| Page 1            | 7.5 x 10 | \$650.00 |

| Color R | ates |         |          |
|---------|------|---------|----------|
| Color   | •    | 2-Color | \$375.00 |
|         |      | 4-Color | \$750.00 |

| Ad Sizes  | and Rates |          |          |
|-----------|-----------|----------|----------|
| SIZE      | 1X        | зх       | 6X       |
| Full Page | \$650.00  | \$575.00 | \$500.00 |
| 2/3 page  | \$510.00  | \$460.00 | \$400.00 |
| 1/2 page  | \$450.00  | \$400.00 | \$340.00 |
| 1/3 page  | \$360.00  | \$320.00 | \$295.00 |
| 1/4 page  | \$300.00  | \$270.00 | \$230.00 |