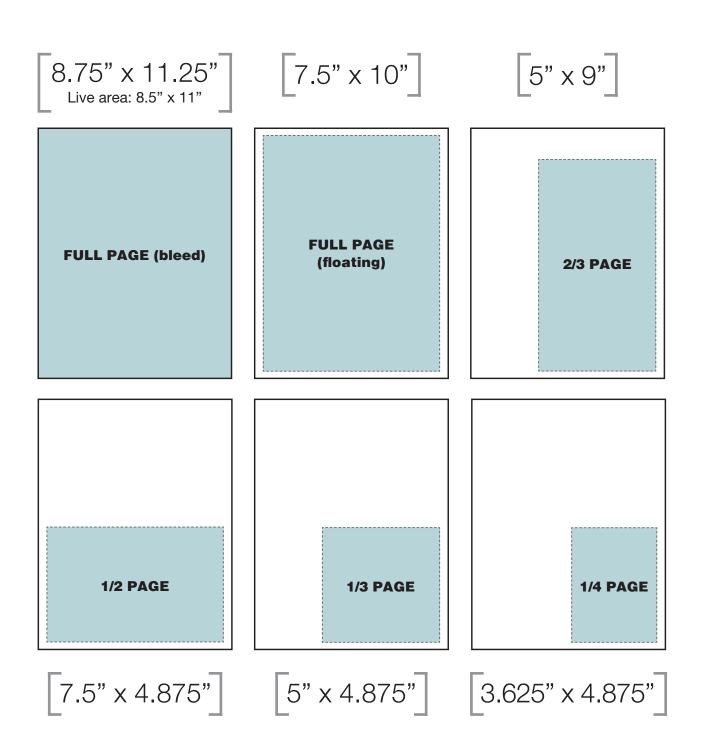

## ADVERTISING SIZES

## Ad Sizes and Rates

| SIZE      | 1x       | 3x       | 6x       |
|-----------|----------|----------|----------|
| FULL PAGE | \$650.00 | \$565.00 | \$500.00 |
| 2/3 PAGE  | \$495.00 | \$445.00 | \$390.00 |
| 1/2 PAGE  | \$425.00 | \$380.00 | \$325.00 |
| 1/3 PAGE  | \$345.00 | \$305.00 | \$280.00 |
| 1/4 PAGE  | \$290.00 | \$260.00 | \$220.00 |

## Cover and Premium Position Rates\*

| LOCATION           | SIZE     | RATE     |
|--------------------|----------|----------|
| BACK COVER         | 7.5 X 10 | \$815.00 |
| INSIDE BACK COVER  | 7.5 X 10 | \$670.00 |
| INSIDE FRONT COVER | 7.5 X 10 | \$705.00 |
| PAGE 1             | 7.5 X 10 | \$650.00 |